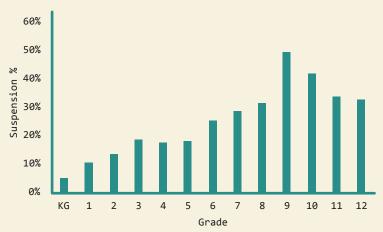

|       |  |  |
|--------------------------------------------------|-------|--|--|
| Total District Enrollment                        | 1616  |  |  |
| Accountability                                   | D     |  |  |
| School District Poverty                          | 38.8% |  |  |
| Passed 3rd Grade Reading<br>Assessment           | 78.1% |  |  |
| Out-of-School Suspension<br>Rate                 | 27.9% |  |  |
| In-School Suspension Rate                        | 14.0% |  |  |
| Total Suspension                                 | 32.5% |  |  |
| Kindergarten Ready                               | 479   |  |  |
| Chronic Absence<br>(missed ≥ 10% of School Year) | 20.7% |  |  |

# **DEMOGRAPHICS**





## **SUSPENSIONS**

Suspension Rates (ISS & OSS) by Grade (2014)



#### Suspension Rate (ISS & OSS; 2011 - 2014)



2014/2015 Data Social Science Research Center Mississippi State University www.msdataproject.com