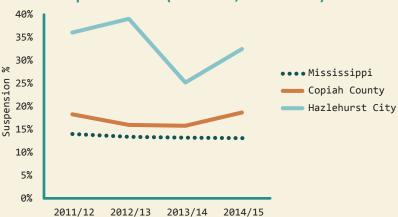

#### Suspension Rate (ISS & OSS; 2011 - 2014)

2014/2015 Data Social Science Research Center Mississippi State University www.msdataproject.com