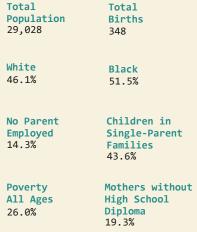

ol Year) | 10.9% |

#### Hazlehurst City

| nazienursi city                                  |       |  |  |
|--------------------------------------------------|-------|--|--|
| Total District Enrollment                        | 1616  |  |  |
| Accountability                                   | D     |  |  |
| School District Poverty                          | 38.8% |  |  |
| Passed 3rd Grade Reading<br>Assessment           | 78.1% |  |  |
| Out-of-School Suspension<br>Rate                 | 27.9% |  |  |
| In-School Suspension Rate                        | 14.0% |  |  |
| Total Suspension                                 | 32.5% |  |  |
| Kindergarten Ready                               | 479   |  |  |
| Chronic Absence<br>(missed ≥ 10% of School Year) | 20.7% |  |  |

# **DEMOGRAPHICS**





## **SUSPENSIONS**

Suspension Rates (ISS & OSS) by Grade (2014)



#### Suspension Rate (ISS & OSS; 2011 - 2014)



2014/2015 Data Social Science Research Center Mississippi State University www.msdataproject.com