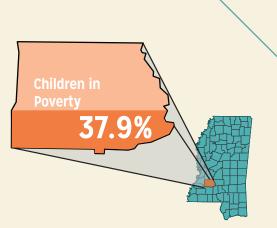

Year) | 10.9% |

#### Hazlehurst City

| nazienursi city                                  |       |  |  |
|--------------------------------------------------|-------|--|--|
| Total District Enrollment                        | 1616  |  |  |
| Accountability                                   | D     |  |  |
| School District Poverty                          | 38.8% |  |  |
| Passed 3rd Grade Reading<br>Assessment           | 78.1% |  |  |
| Out-of-School Suspension<br>Rate                 | 27.9% |  |  |
| In-School Suspension Rate                        | 14.0% |  |  |
| Total Suspension                                 | 32.5% |  |  |
| Kindergarten Ready                               | 479   |  |  |
| Chronic Absence<br>(missed ≥ 10% of School Year) | 20.7% |  |  |

# **DEMOGRAPHICS**





## **SUSPENSIONS**

Suspension Rates (ISS & OSS) by Grade (2014)



#### Suspension Rate (ISS & OSS; 2011 - 2014)



2014/2015 Data Social Science Research Center Mississippi State University www.msdataproject.com