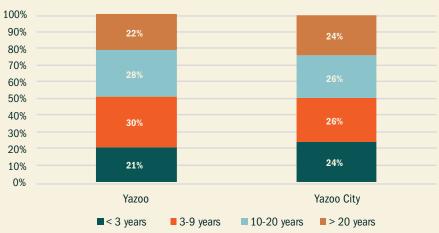

# TEACHER CHARACTERISTICS by school district

| YAZ00 |                             | YAZOO CITY                                     |                                                                                                   |
|-------|-----------------------------|------------------------------------------------|---------------------------------------------------------------------------------------------------|
| n     | %                           | n                                              | %                                                                                                 |
| 125   |                             | 137                                            |                                                                                                   |
| 14    | 11%                         | 29                                             | 21%                                                                                               |
| 23    | 18%                         | 35                                             | 26%                                                                                               |
| 102   | 82%                         | 102                                            | 75%                                                                                               |
| *     | *                           | *                                              | *                                                                                                 |
| 13    | 10%                         | 21                                             | 12%                                                                                               |
|       | 79%                         |                                                | 70%                                                                                               |
|       | 125<br>14<br>23<br>102<br>* | 125   14 11%   23 18%   102 82%   * *   13 10% | 125   137     14   11%   29     23   18%   35     102   82%   102     *   *   *     13   10%   21 |

### **EXPERIENCE**