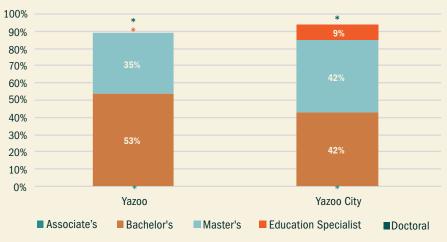

# TEACHER CHARACTERISTICS by school district

| YAZ00 |                             | YAZOO CITY                                     |                                                                                                   |
|-------|-----------------------------|------------------------------------------------|---------------------------------------------------------------------------------------------------|
| n     | %                           | n                                              | %                                                                                                 |
| 125   |                             | 137                                            |                                                                                                   |
| 14    | 11%                         | 29                                             | 21%                                                                                               |
| 23    | 18%                         | 35                                             | 26%                                                                                               |
| 102   | 82%                         | 102                                            | 75%                                                                                               |
| *     | *                           | *                                              | *                                                                                                 |
| 13    | 10%                         | 21                                             | 12%                                                                                               |
|       | 79%                         |                                                | 70%                                                                                               |
|       | 125<br>14<br>23<br>102<br>* | 125   14 11%   23 18%   102 82%   * *   13 10% | 125   137     14   11%   29     23   18%   35     102   82%   102     *   *   *     13   10%   21 |

### **EDUCATION LEVEL**

<sup>1</sup>National Board Certified Teacher data from 2015-2016 school year. <sup>2</sup>Chronic Absence Rate (teachers) data from 2014-2015 school year. Teachers missing ten percent or more of the school year are considere